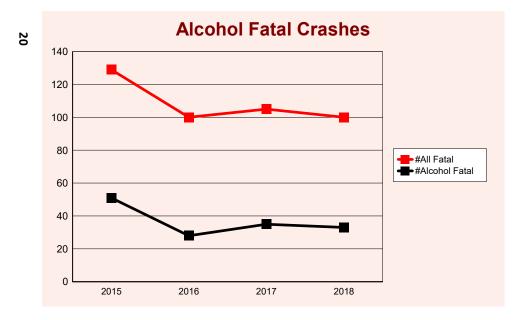

#### **2018 Alcohol Statistics**

| ALCOHOL RELATED CRASHES | 697 |
|-------------------------|-----|
| ALCOHOL FATAL CRASHES   | 33  |
| ALCOHOL FATALITIES      | 36  |
| ALCOHOL INJURY CRASHES  | 268 |
| ALCOHOL INJURIES        | 343 |
| ALCOHOL PDO CRASHES     | 396 |