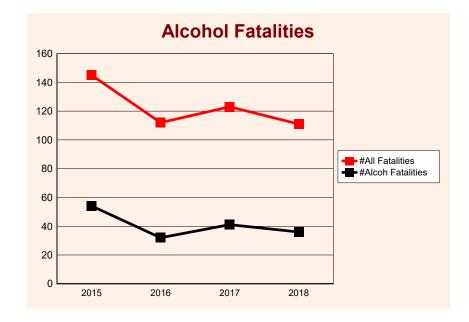

#### **2018 Alcohol Statistics**

| ALCOHOL RELATED CRASHES | 697 |
|-------------------------|-----|
| ALCOHOL FATAL CRASHES   | 33  |
| ALCOHOL FATALITIES      | 36  |
| ALCOHOL INJURY CRASHES  | 268 |
| ALCOHOL INJURIES        | 343 |
| ALCOHOL PDO CRASHES     | 396 |