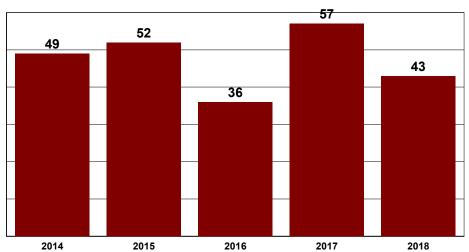

#### **2018 Alcohol Statistics**

| ALCOHOL RELATED CRASHES | 697 |
|-------------------------|-----|
| ALCOHOL FATAL CRASHES   | 33  |
| ALCOHOL FATALITIES      | 36  |
| ALCOHOL INJURY CRASHES  | 268 |
| ALCOHOL INJURIES        | 343 |
| ALCOHOL PDO CRASHES     | 396 |