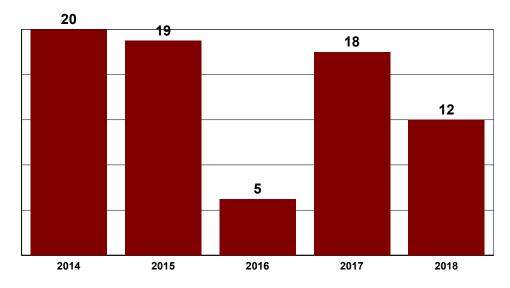

#### **2018 Alcohol Statistics**

| ALCOHOL RELATED CRASHES | 697 |
|-------------------------|-----|
| ALCOHOL FATAL CRASHES   | 33  |
| ALCOHOL FATALITIES      | 36  |
| ALCOHOL INJURY CRASHES  | 268 |
| ALCOHOL INJURIES        | 343 |
| ALCOHOL PDO CRASHES     | 396 |