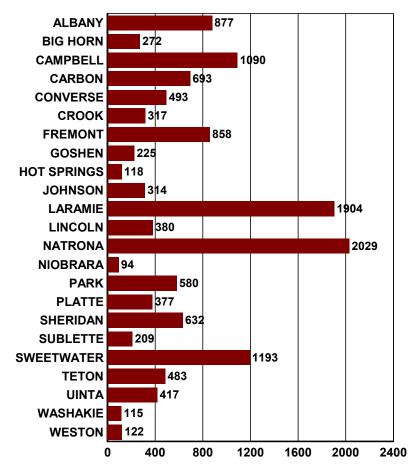

## **GENERAL CRASH INFORMATION**

|             | Fatal<br>Crashes | Fatalities | Injury<br>Crashes | Injuries | PDO<br>Crashes | Total |
|-------------|------------------|------------|-------------------|----------|----------------|-------|
| ALBANY      | 3                | 3          | 153               | 209      | 721            | 877   |
| BIG HORN    | 2                | 2          | 56                | 69       | 214            | 272   |
| CAMPBELL    | 4                | 4          | 212               | 282      | 874            | 1090  |
| CARBON      | 11               | 14         | 130               | 175      | 552            | 693   |
| CONVERSE    | 6                | 6          | 84                | 113      | 403            | 493   |
| CROOK       | 5                | 6          | 53                | 68       | 259            | 317   |
| FREMONT     | 10               | 10         | 133               | 199      | 715            | 858   |
| GOSHEN      | 3                | 4          | 31                | 38       | 191            | 225   |
| HOT SPRINGS | 1                | 3          | 18                | 29       | 99             | 118   |
| JOHNSON     | 1                | 1          | 34                | 53       | 279            | 314   |
| LARAMIE     | 13               | 13         | 423               | 569      | 1468           | 1904  |
| LINCOLN     | 6                | 8          | 65                | 87       | 309            | 380   |
| NATRONA     | 5                | 5          | 358               | 449      | 1666           | 2029  |
| NIOBRARA    | 5                | 7          | 19                | 41       | 70             | 94    |
| PARK        | 5                | 5          | 93                | 138      | 482            | 580   |
| PLATTE      | 5                | 5          | 72                | 85       | 300            | 377   |
| SHERIDAN    | 3                | 3          | 97                | 127      | 532            | 632   |
| SUBLETTE    | 2                | 2          | 20                | 26       | 187            | 209   |
| SWEETWATER  | 7                | 7          | 188               | 245      | 998            | 1193  |
| TETON       | 0                | 0          | 80                | 100      | 403            | 483   |
| UINTA       | 2                | 2          | 75                | 114      | 340            | 417   |
| WASHAKIE    | 0                | 0          | 23                | 29       | 92             | 115   |
| WESTON      | 1                | 1          | 15                | 17       | 106            | 122   |
| Total       | 100              | 111        | 2432              | 3262     | 11260          | 13792 |

#### **2018 Crash Counts by County**