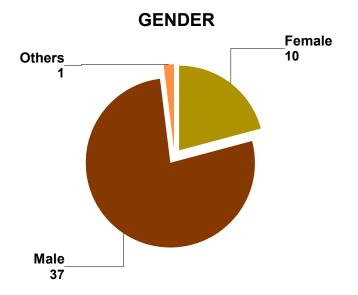

#### **PEDESTRIANS INVOLVED IN CRASHES IN 2018**

|         | Fatal | Suspected<br>Serious Injury | Suspected<br>Minor Injury | Possible | Total |
|---------|-------|-----------------------------|---------------------------|----------|-------|
| 0 - 13  | 0     | 0                           | 4                         | 0        | 4     |
| 14 - 16 | 0     | 1                           | 6                         | 1        | 8     |
| 17 - 20 | 0     | 0                           | 3                         | 3        | 6     |
| 21 - 24 | 0     | 1                           | 2                         | 2        | 5     |
| 25 - 29 | 1     | 0                           | 3                         | 2        | 6     |
| 30 - 39 | 1     | 3                           | 4                         | 1        | 9     |
| 40 - 49 | 1     | 2                           | 1                         | 2        | 6     |
| 50 - 59 | 0     | 4                           | 2                         | 3        | 9     |
| 60 - 69 | 1     | 2                           | 5                         | 3        | 11    |
| 70 +    | 2     | 1                           | 0                         | 0        | 3     |
| Total   | 6     | 14                          | 30                        | 17       | 67    |

#### **BY AGE AND INJURY STATUS**