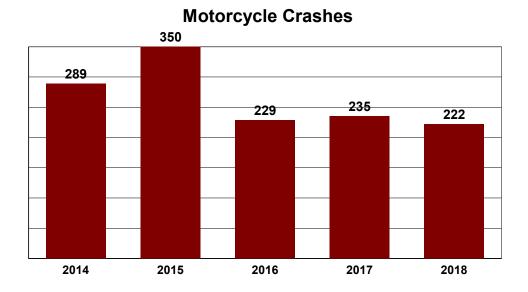

#### **2018 Motorcycle Statistics**

| MOTORCYCLE CRASHES    | 222 |
|-----------------------|-----|
| MOTORCYCLE FATALITIES | 15  |
| MOTORCYCLE INJURIES   | 176 |