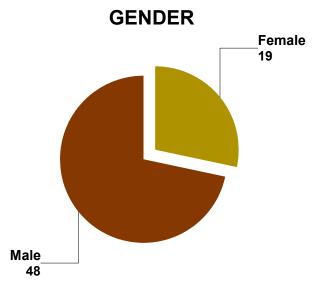

#### **BICYCLISTS INVOLVED IN CRASHES IN 2018**

|         | Suspected<br>Serious Injury | Suspected<br>Minor Injury | Possible | Total |
|---------|-----------------------------|---------------------------|----------|-------|
| 0 - 13  | 1                           | 7                         | 7        | 15    |
| 14 - 16 | 0                           | 3                         | 0        | 3     |
| 17 - 20 | 0                           | 3                         | 1        | 4     |
| 21 - 24 | 0                           | 2                         | 0        | 2     |
| 25 - 29 | 0                           | 0                         | 2        | 2     |
| 30 - 39 | 1                           | 5                         | 0        | 6     |
| 40 - 49 | 0                           | 4                         | 1        | 5     |
| 50 - 59 | 1                           | 3                         | 1        | 5     |
| 60 - 69 | 1                           | 1                         | 1        | 3     |
| 70 +    | 1                           | 0                         | 1        | 2     |
| Unknown | 0                           | 0                         | 1        | 1     |
| Total   | 5                           | 28                        | 15       | 48    |

#### **BY AGE AND INJURY STATUS**