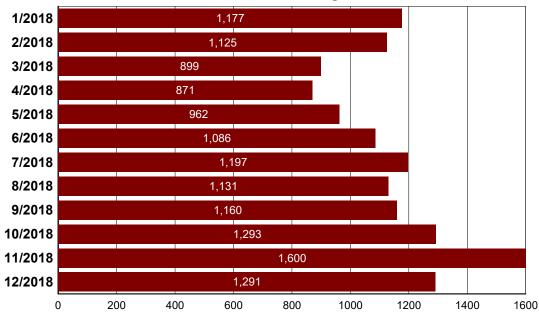

UBLETTE    | 2                | 2          | 20                | 26       | 187            | 209   |
| SWEETWATER  | 7                | 7          | 188               | 245      | 998            | 1193  |
| TETON       | 0                | 0          | 80                | 100      | 403            | 483   |
| UINTA       | 2                | 2          | 75                | 114      | 340            | 417   |
| WASHAKIE    | 0                | 0          | 23                | 29       | 92             | 115   |
| WESTON      | 1                | 1          | 15                | 17       | 106            | 122   |
| Total       | 100              | 111        | 2432              | 3262     | 11260          | 13792 |

#### **2018 Crash Counts by County**

### **2018 Crash Counts by Month**



#### **CRASHES BY FIRST HARMFUL EVENT**

| Harmful Event Category | 2014  | 2015  | 2016  | 2017  | 2018  |
|------------------------|-------|-------|-------|-------|-------|
| Non-Collision Crashes  | 1943  | 1727  | 1767  | 1918  | 1612  |
| Moving Vehicle Crashes | 7932  | 7663  | 6805  | 6868  | 6888  |
| Animal Crashes         | 2341  | 2702  | 3047  | 3061  | 3083  |
| Fixed Object Crashes   | 2595  | 2217  | 2238  | 2302  | 2209  |
| Total                  | 14811 | 14309 | 13857 | 14149 | 13792 |

#### 2014 - 2018



## **PEOPLE INVOLVED INFORMATION**

#### **TOTAL DRIVERS INVOLVED IN FATAL CRASHES IN 2018**

DRIVER'S AGE

| DRIVER'S<br>GENDER | 14 -<br>16 | 17 -<br>20 | 21 -<br>24 | 25 -<br>29 | 30 -<br>39 | 40 -<br>49 | 50 -<br>59 | 60 -<br>69 | 70 + | Total |
|----------------