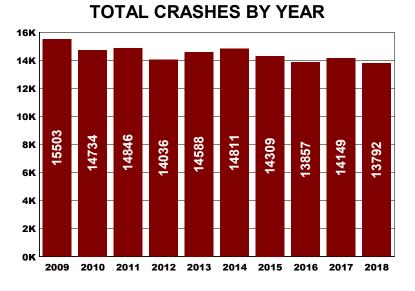

#### **CRASHES BY FIRST HARMFUL EVENT**

| Harmful Event Category | 2014  | 2015  | 2016  | 2017  | 2018  |
|------------------------|-------|-------|-------|-------|-------|
| Non-Collision Crashes  | 1943  | 1727  | 1767  | 1918  | 1612  |
| Moving Vehicle Crashes | 7932  | 7663  | 6805  | 6868  | 6888  |
| Animal Crashes         | 2341  | 2702  | 3047  | 3061  | 3083  |
| Fixed Object Crashes   | 2595  | 2217  | 2238  | 2302  | 2209  |
| Total                  | 14811 | 14309 | 13857 | 14149 | 13792 |