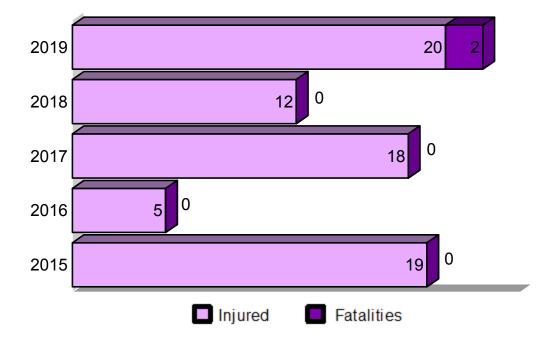

# MEDIUM (>10K - <26K LBS) & HEAVY (>=26K LBS) TRUCK INVOLVED CRASHES BY CRASH SEVERITY WITH INJURY AND FATALITY COUNTS

| Year  | Fatal<br>Crashes | Total<br>Fatalities | Truck<br>Driver<br>Fatalities | Injury<br>Crashes | Total<br>Injuries | Truck<br>Drivers<br>Injured | PDO<br>Crashes | Total<br>Crashes |
|-------|------------------|---------------------|-------------------------------|-------------------|-------------------|-----------------------------|----------------|------------------|
| 2015  | 22               | 28                  | 7                             | 263               | 376               | 140                         | 1000           | 1285             |
| 2016  | 20               | 25                  | 5                             | 259               | 345               | 137                         | 1107           | 1386             |
| 2017  | 18               | 22                  | 6                             | 261               | 364               | 160                         | 1129           | 1408             |
| 2018  | 21               | 23                  | 6                             | 287               | 400               | 155                         | 1088           | 1396             |
| 2019  | 29               | 34                  | 7                             | 289               | 406               | 151                         | 1431           | 1749             |
| Total | 110              | 132                 | 31                            | 1359              | 1891              | 743                         | 5755           | 7224             |

# 2015 - 2019