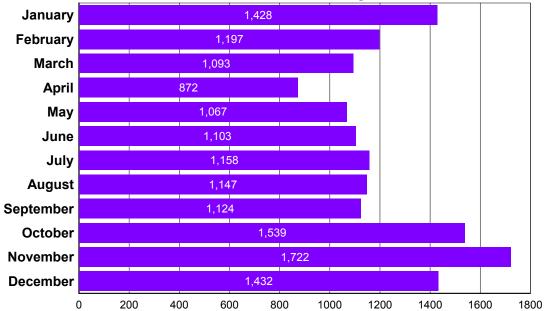

| 4          | 32                | 46       | 182            | 217   |
| SWEETWATER      | 14               | 17         | 260               | 349      | 1194           | 1468  |
| TETON           | 2                | 4          | 74                | 91       | 404            | 480   |
| UINTA           | 5                | 7          | 90                | 132      | 375            | 470   |
| WASHAKIE        | 2                | 2          | 20                | 27       | 92             | 114   |
| WESTON          | 1                | 2          | 13                | 18       | 114            | 128   |
| Total           | 120              | 147        | 2577              | 3488     | 12185          | 14882 |

#### **2019 Crash Counts by County**

# **2019 Crash Counts by Month**



# **CRASHES BY FIRST HARMFUL EVENT**

# 2015 - 2019

| Harmful Event Category | 2015  | 2016  | 2017  | 2018  | 2019  |
|------------------------|-------|-------|-------|-------|-------|
| Non-Collision Crashes  | 1727  | 1766  | 1917  | 1616  | 2013  |
| Moving Vehicle Crashes | 7663  | 6803  | 6870  | 6894  | 7532  |
| Animal Crashes         | 2702  | 3047  | 3062  | 3088  | 2867  |
| Fixed Object Crashes   | 2217  | 2238  | 2302  | 2213  | 2470  |
| Total                  | 14309 | 13854 | 14151 | 13811 | 14882 |





# **CRITICAL CRASHES 2010 - 2019**

# **PEOPLE INVOLVED INFORMATION**

#### **TOTAL DRIVERS INVOLVED IN FATAL CRASHES IN 2019**

| DRIVER'S<br>GENDER | 1 - 13 | 14 -<br>16 | 17 -<br>20 | 21 -<br>24 | 25 -<br>29 | 30 -<br>39 | 40 -<br>49 | 50 -<br>59 | 60 -<br>69 | 70 + |