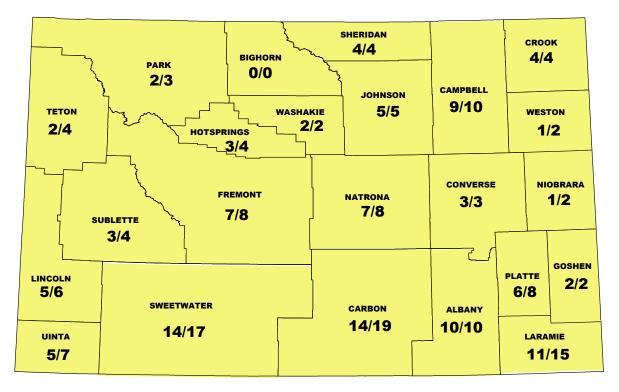

# 2019 FATAL CRASH COUNT BY COUNTY

Number of Fatal Crashes / Number of Fatalities