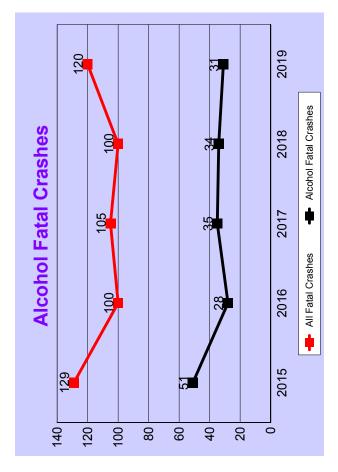

# **2019 Alcohol Statistics**

| ALCOHOL INVOLVED CRASHES | 753 |
|--------------------------|-----|
| ALCOHOL FATAL CRASHES    | 31  |
| ALCOHOL FATALITIES       | 39  |
| ALCOHOL INJURY CRASHES   | 276 |
| ALCOHOL INJURIES         | 366 |
| ALCOHOL PDO CRASHES      | 446 |