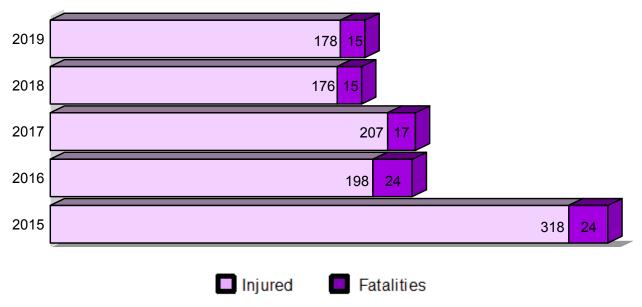

# Number Injured & Number of Fatalities in Motorcycle Involved Crashes 2015 - 2019