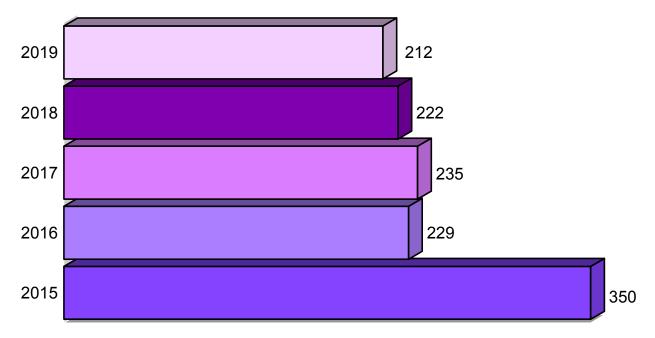

| 2     |
| Mail Box                                   | 0       | 0       | 1       | 1     |
| Motor Vehicle in Transport on Roadway      | 1       | 6       | 30      | 37    |
| Other Fixed Object                         | 0       | 0       | 1       | 1     |
| Other Traffic Barrier (includes temporary) | 0       | 0       | 1       | 1     |
| Parked Motor Vehicle                       | 0       | 0       | 10      | 10    |
| Pedestrian                                 | 1       | 0       | 0       | 1     |
| Sign Support Single Post                   | 0       | 0       | 1       | 1     |
| Utility Pole/Light Support                 | 0       | 0       | 1       | 1     |
| Total                                      | 2       | 7       | 51      | 60    |

# **MOTORCYCLES**



# Number of Motorcycle Involved Crashes 2015 - 2019

# Number Injured & Number of Fatalities in Motorcycle Involved Crashes 2015 - 2019



# **2019 MOTORCYCLE INVOLVED CRASHES BY**

# **COUNTY AND CRASH SEVERITY**

| County      | Fatal<br>Crashes | Injury<br>Crashes | PDO<br>Crashes | Total<br>Crashes |
|-------------|------------------|-------------------|----------------|------------------|
| ALBANY      | 0                | 15                | 3              | 18               |
| BIG HORN    | 0                | 3                 | 1              | 4                |
| CAMPBELL    | 2                | 10                | 5              | 17               |
| CARBON      | 1                | 3                 | 0              | 4                |
| CONVERSE    | 0                | 6