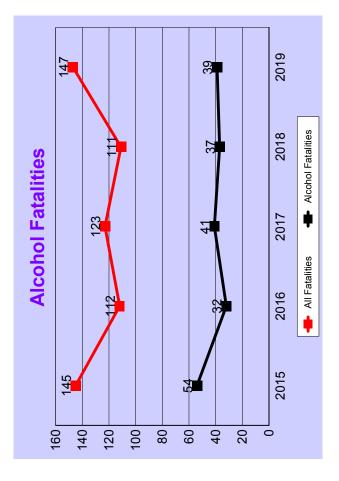

# **2019 Alcohol Statistics**

| ALCOHOL INVOLVED CRASHES | 753 |
|--------------------------|-----|
| ALCOHOL FATAL CRASHES    | 31  |
| ALCOHOL FATALITIES       | 39  |
| ALCOHOL INJURY CRASHES   | 276 |
| ALCOHOL INJURIES         | 366 |
| ALCOHOL PDO CRASHES      | 446 |