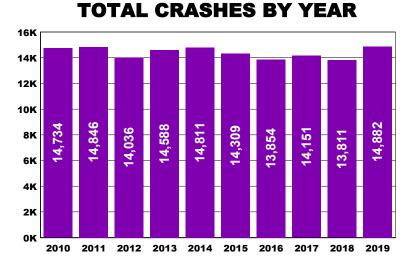

# **CRITICAL CRASHES 2010 - 2019**

# 2015 - 2019

| Harmful Event Category | 2015  | 2016  | 2017  | 2018  | 2019  |
|------------------------|-------|-------|-------|-------|-------|
| Non-Collision Crashes  | 1727  | 1766  | 1917  | 1616  | 2013  |
| Moving Vehicle Crashes | 7663  | 6803  | 6870  | 6894  | 7532  |
| Animal Crashes         | 2702  | 3047  | 3062  | 3088  | 2867  |
| Fixed Object Crashes   | 2217  | 2238  | 2302  | 2213  | 2470  |
| Total                  | 14309 | 13854 | 14151 | 13811 | 14882 |