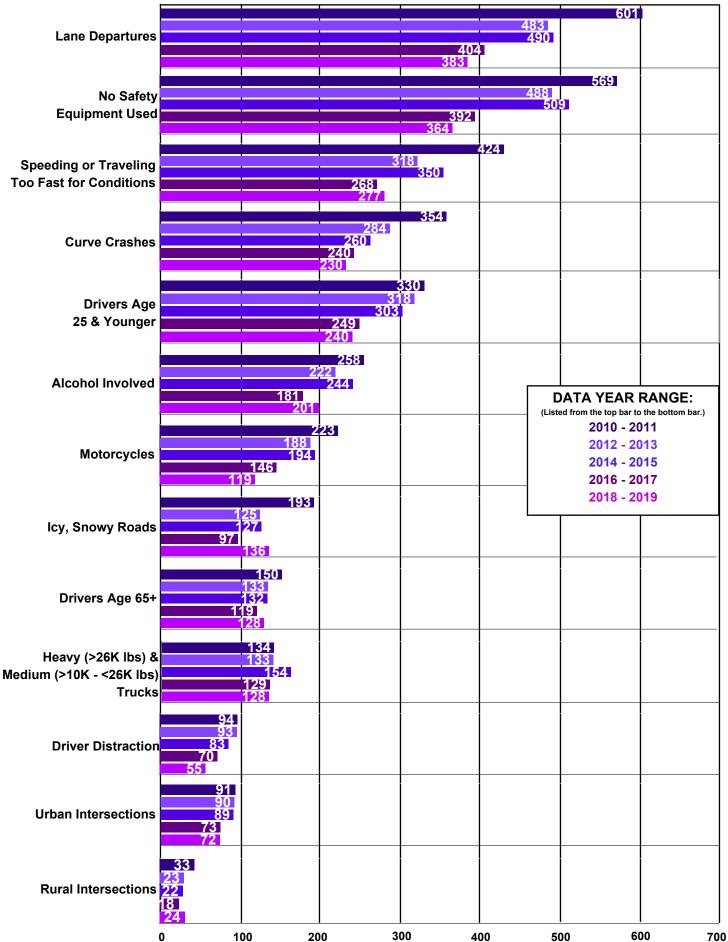

| 1                | 2          | 13                | 18       | 114            | 128   |
| Total           | 120              | 147        | 2577              | 3488     | 12185          | 14882 |

#### **2019 Crash Counts by County**

# **2019 Crash Counts by Month**



# **CRASHES BY FIRST HARMFUL EVENT**

# 2015 - 2019

| Harmful Event Category | 2015  | 2016  | 2017  | 2018  | 2019  |
|------------------------|-------|-------|-------|-------|-------|
| Non-Collision Crashes  | 1727  | 1766  | 1917  | 1616  | 2013  |
| Moving Vehicle Crashes | 7663  | 6803  | 6870  | 6894  | 7532  |
| Animal Crashes         | 2702  | 3047  | 3062  | 3088  | 2867  |
| Fixed Object Crashes   | 2217  | 2238  | 2302  | 2213  | 2470  |
| Total                  | 14309 | 13854 | 14151 | 13811 | 14882 |





# **CRITICAL CRASHES 2010 - 2019**

# **PEOPLE INVOLVED INFORMATION**

#### **TOTAL DRIVERS INVOLVED IN FATAL CRASHES IN 2019**

| DRIVER'S<br>GENDER | 1 - 13 | 14 -<br>16 | 17 -<br>20 | 21 -<br>24 | 25 -<br>29 | 30 -<br>39 | 40 -<br>49 | 50 -<br>59 | 60 -<br>69 | 70 + | Total |
|--------------------|--------|------------|------------|------------|------------|------------|------------|------------|------------|------|-------|
| Female             | 0      | 2          | 3          | 4          | 1          | 9          | 8          | 3          | 3          | 1    | 34    |
| Male               | 1      | 1          | 7          | 9          | 18         | 23         | 33         | 21         | 22         | 15   | 150   |
| Total              | 1      | 3          | 10         | 13