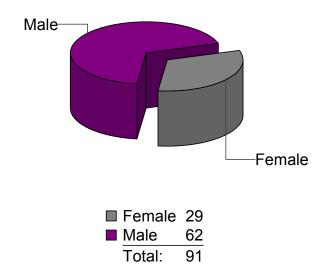

#### **PEDESTRIANS INVOLVED IN CRASHES IN 2019**

| Age Group | Fatal Injury | Suspected<br>Serious Injury | Suspected<br>Minor Injury | Possible Injury | Total |
|-----------|--------------|-----------------------------|---------------------------|-----------------|-------|
| 0 - 13    | 1            | 0                           | 5                         | 3               | 9     |
| 14 - 16   | 0            | 1                           | 1                         | 2               | 4     |
| 17 - 20   | 0            | 0                           | 3                         | 3               | 6     |
| 21 - 24   | 1            | 2                           | 6                         | 2               | 11    |
| 25 - 29   | 1            | 1                           | 5                         | 0               | 7     |
| 30 - 39   | 3            | 3                           | 5                         | 3               | 14    |
| 40 - 49   | 3            | 0                           | 3                         | 2               | 8     |
| 50 - 59   | 0            | 4                           | 8                         | 4               | 16    |
| 60 - 69   | 1            | 4                           | 3                         | 1               | 9     |
| 70 +      | 0            | 1                           | 4                         | 0               | 5     |
| Unknown   | 0            | 0                           | 1                         | 1               | 2     |
| Total     | 10           | 16                          | 44                        | 21              | 91    |

#### **BY AGE AND INJURY STATUS**

Unknown age and/or gender are a result of the pedestrian leaving the crash scene before being identified.